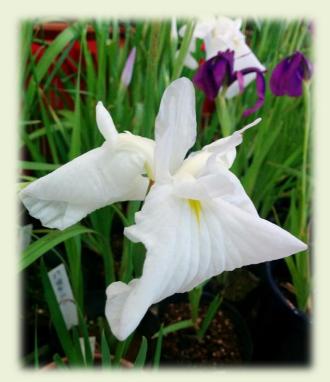

## **Beautiful flower**

Chihiro Watari Graduate School of Agriculture Tamagawa University 1<sup>st</sup> grade of master's course

lris ensata cv. "katsurao"

On that day, this flower bloomed very beautifully. This flower name is iris ensata cv. "katsurao". Lris ensata is ephemeral flower that gets scattered in 2 days. Fragility makes this flower more beautiful. There are many varieties in irises. The kind of the iris which I like most is "katurao". The petal's color is white. I want my mind to be clear like this white. "Eye" is light yellow. This yellow is accent color. In japan, "katsurao" means a legendary man living in the moon and beautiful boy. As its name suggests it is a beautiful flower.