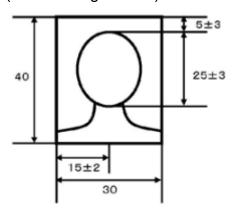

# 1. ID photo

- Use a clear image of your face. Do not use stylized filters.
- No background or shadows.
- Face and shoulders must face forward.
- No sunglasses, hats, or anyone else in the photo.
- Photo must be a color JPG/PNG, minimum of H40 x W30 mm.
- File should not exceed 500 KB.

### (Photo size guideline)