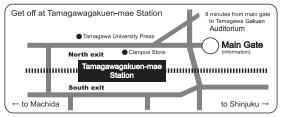

•From Shinjuku (40 minutes)

Take the Odakyu Express train; get off at Shin-Yurigaoka Station; change to Local Train; go 3 stops; get off at Tamagawagakuen-mae Station

•From Yokohama or Shin-Yokohama (50 minutes)

Take JR Yokohama Line; get off at Machida Station; change to Odakyu Local Line; get off at Tamagawagakuen-mae Station