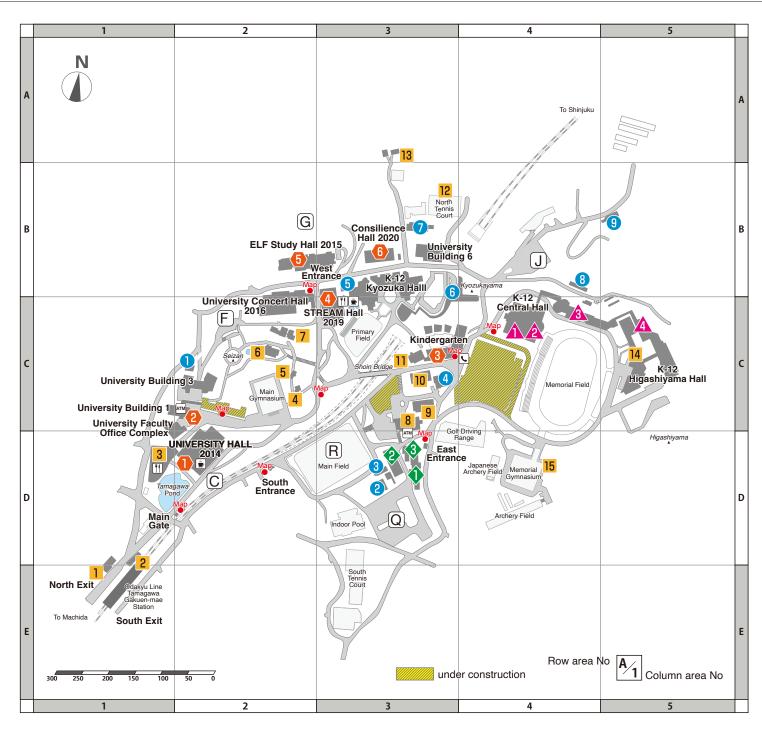

# Tamagawa University & Academy

### University

- UNIVERSITY HALL 2014 DO Library and Multimedia Resource Center Center for ICT Education Research Office of Academic Affairs WEST Center for Student Affairs Center for Career Planning and Placement Cafe Beehive
- University Building 1 ATM Center for Continuing Learning (TUCL)
- Office of University Admissions
  (University Admissions Office)
  Center for Teacher Education Research
  Tamagawa Adventure Program Facility
- 5 ELF Study Hall 2015
  Center for University International Programs
  Center for English as a Lingua Franca
- 6 Consilience Hall 2020
  Office of Academic Affairs NORTH

## **University Research Facilities**

- Tamagawa University Research Complex 3
  Research Institute
  Brain Science Institute
  Quantum ICT Research Institute
  Offlice of Research Promotion
- Future Sci Tech Lab
- Human Brain Science Hall 🛂

## University Practice and Experiment Facilities

- Woodwork Facility
- 2 TAP Activity Hall
- 3 Solar Car Workshop 2
- 4 Sci Tech Farm TN Produce 🛐
- 5 Agua-Agri Station
- **6** TAP Challenge Course **B**⁄₃
- Fine Arts Practice and Experiment Complex 3

### Other Facilities

- 1 Tamagawa University Press∙Campus Store 🛂
- 2 Campus Store Tamagawa 🥂
- 3 Dining Hall SAKUFUKAN 1 Cafeteria Sakufu
  Snack Bar Green House
  Document Tech-Station

%

5/2

5/2

**6/3** 

- 4 Shokasonjuku
- 5 Kangien
- 6 The Original Chapel
- 7 Kuniyoshi Obara Memorial Hall 2
- 8 Headquarters ATM Sampus Security
  Office of Strategic Planning & Educational Information
  Office of Financial Affairs
  Office of General Affairs
  Office of Human Resource
  Museum of Education Annex
- 9 Campus Health Care Center 3
- 10 Dining Hall KEYAKI 🗎 🚮 🤧
- 11 New Chapel
- 12 Hokutokan Building
- 13 Accommodation Facility [3]
- -- -- -- --
- **14** Museum of Education  $[\checkmark_5]$
- 15 Tamagawa Department of Athletics 24

## K-12 School Building

- Office of K-12 Academic Affairs

  Admissions (K-12)(Academy Admissions Office)
- Center for K-12 Academic Support 4
- Tamagawa Academy Sci Tech Center 4
  Tamagawa Academy Star Lec Dome
- 🔥 Art Center 💆